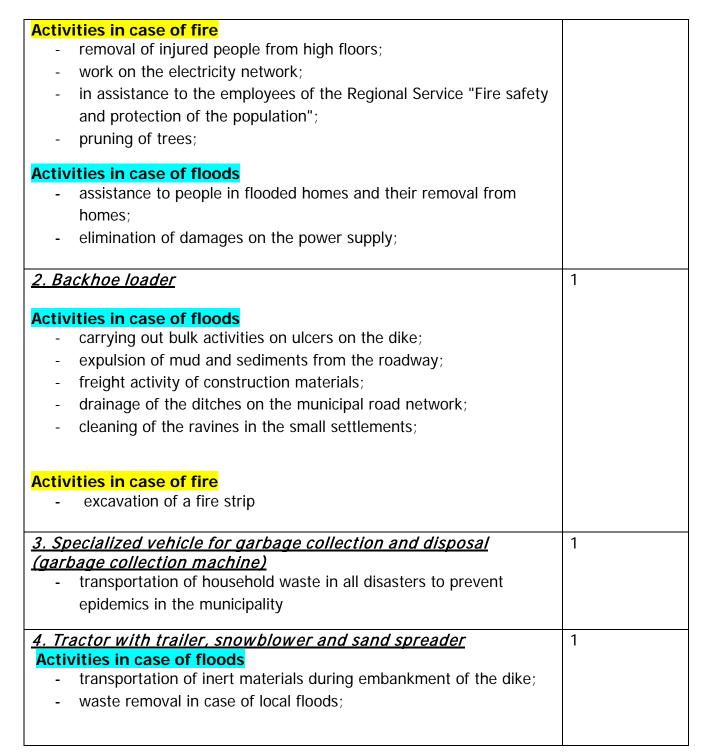

1. Lead Beneficiary Municipality of Belene will use the equipment purchased under the abovementioned project for:

| Type of machinery / equipment for the needs of Belene<br>Municipality | Amount |
|-----------------------------------------------------------------------|--------|
| <u>1. Work platform</u>                                               | 1      |

EUROPEAN UNION

INVESTING IN YOUR FUTURE!

EUROPEAN REGIONAL DEVELOPMENT FUND

GOVERNMENT OF ROMANIA

EUROPEAN UNION FUROPEAN REGIONAL DEVELOPMENT FUND

INVESTING IN YOUR FUTURE!

GOVERNMENT OF ROMANIA

Snow removal activities / winter cleaning / cleaning of the municipal road network in the municipality and sanding of the roads. Activities in case of fire plowing of strips / clearings /; scattering of sand; 5.1. Three-phase diesel aggregate - movable 1 Activities in all disasters supply of electricity for field work of the emergency groups and the voluntary formation 5.2. Three-phase electric diesel generator (unit-stationary) -1 with small capacity - designed for the building of the Municipal Administration-Belene (Belene Municipality) Activities in all disasters supply of the administrative building with electricity for operation of the crisis headquarters 5.3. Three-phase electric diesel generator (unit-stationary) -1 with large capacity - designed for the building of Belene <u>Municipal Hospital</u> Activities in all disasters for operation of all devices that support life-saving activities; -

waste removal in case of local floods: Snow removal activities / winter cleaning cleaning of the municipal road network in the municipality and sanding of the roads. Activities in case of fire plowing of strips / clearings; scattering of sand; 4. Water removal vehicle 1 Activities in case of floods draining and transportation of flood waters; waste removal in case of local floods; Snow removal activities / winter cleaning unclogging of flooded areas due to melting snow/ice; Activities in case of fire transportation of water to aid in firefighting or to create barriers to stop the fire from advancing; 5. Work platform 1 Activities in case of fire removal of injured people from high floors; work on the electricity network; in assistance to the employees of the local firefighting units; pruning of trees to avoid accidents; Activities in case of floods

- assistance to people in flooded homes and their removal from homes;

## - elimination of damages on the power supply;

3. Both municipalities agree to provide their equipment to each other in case of emergency situations and upon request.

For Belene Municipality Pleven District R. Bulgaria