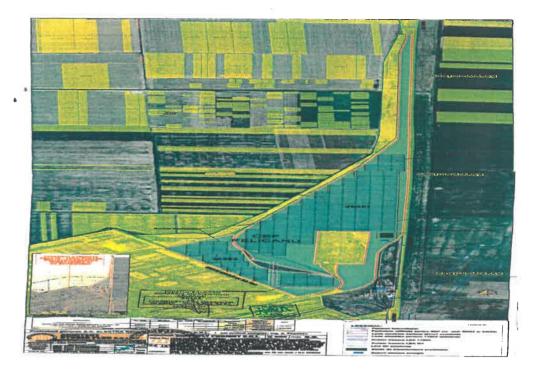

Alaturat anexăm planșa privind Reglementări urbanistice

ARHITECT SEF, Arh.SAMOILA LAURENTIU

> INTOCMIT Trifu Tudorita

FAZA II

F-PO-DU.05.06,EI-R0

PRIMARIA MUNICIPIULUI CĂLĂRAȘI JUD. CALARASI

**DATA ANUNȚULUI 27.09.2022** 

## CONSULTARE ASUPRA PROPUNERILOR PRELIMINARE

A PLANULUI URBANISTIC ZONAL "CONSTRUIRE CENTRALA ELECTRICA FOTOVOLTAICA(CEF) PELICANU (MONTARE GRUPURI GENERATOARE FOTOVOLTAICE –GGF, MONTARE INVELITOARE DE PUTERE, STRUCTURA DE MONTAJ MODULE FOTOVOLTAICE, TABLOURI, RETELE ELECTRICE DE CABLU AFERENTE INSTALATIE DE UTILIZARE A CEF, REALIZARE STATIE DE TRANSFORMARE, INSTALATIE DE LEGARE LA PAMANT, INSTALATIE DE PROTECTIE IMPOTRIVA SUPRATENSIUNILOR SI TRANSNETULUI, AMENJARE DRUM DE ACCES, IMPREJMUIRE) situat in str.Ing.Barca Gheorghe, nr.17bis, nr.cad.CF 26563 si str.Ing.Barca Gheorghe, nr.17C, nr.cad.CF 34244, Mun.Calarasi, jud.Calarasi